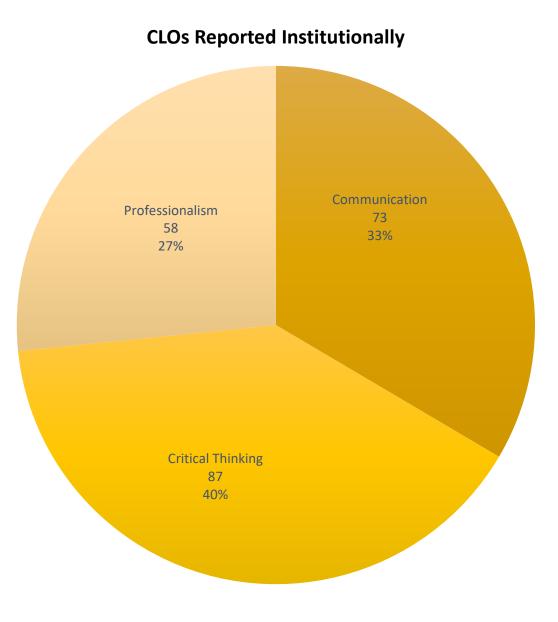

## CLO Assessment

Of courses reporting alignment to 1 or more CLOs

- Critical Thinking most widely reported CLO: 40% of courses
- Communication second most widely reported: 33% of courses
- Professionalism least reported CLO: 27% of courses