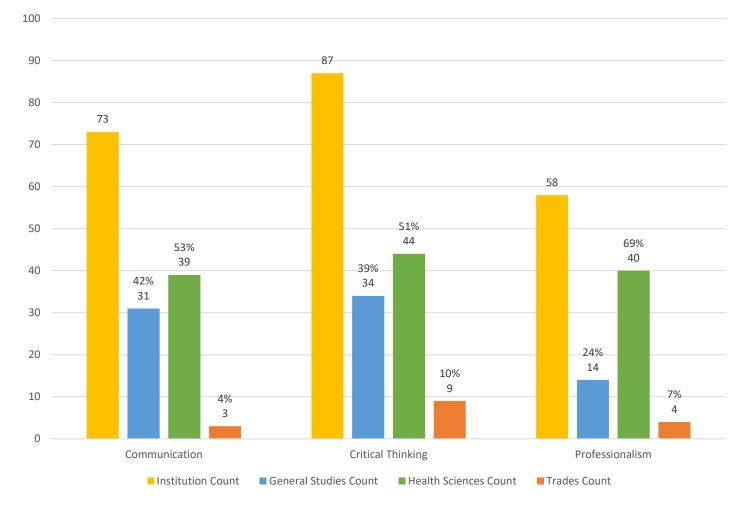

### CLO Assessment

By division—reported by program in future

- Gen Studies
  - 1. Communication
  - 2. Critical Thinking
  - 3. Professionalism
- Health Sciences
  - 1. Critical Thinking
  - 2. Professionalism
  - 3. Communication
- Trades
  - 1. Critical Thinking
  - 2. Professionalism
  - 3. Communication

#### CLOs by Division (count & proportion) AY 2020-2021