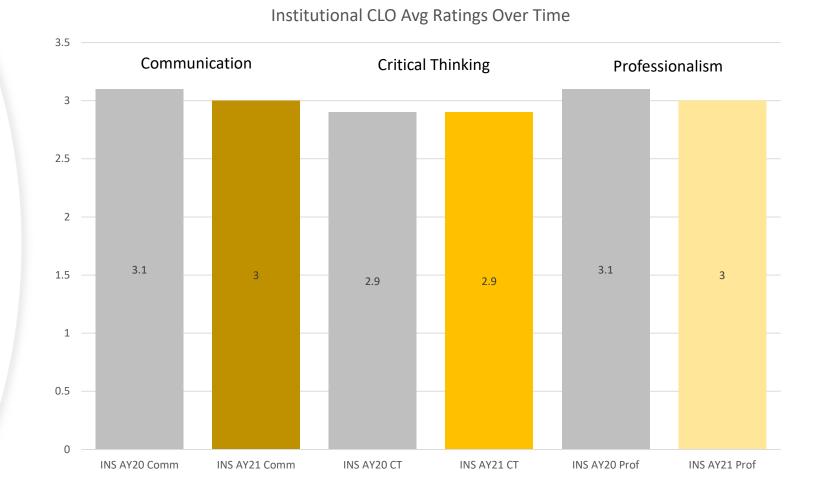

## CLO Ratings Over Time

- No significant changes between AY20 and AY21 for Communication & Critical Thinking
- All 3 divisions reported Professionalism in AY21
  - Only Health Sciences reported in AY20

### CLO Assessment

- Communication institutional: 3
  - GS: 3.1
  - HS: 2.9
  - T: 3
- Critical Thinking institutional: 2.9
  - GS: 3
  - HS: 2.9
  - T: 2.7
- Professionalism institutional: 3
  - GS: 3
  - HS: 3
  - T: 3