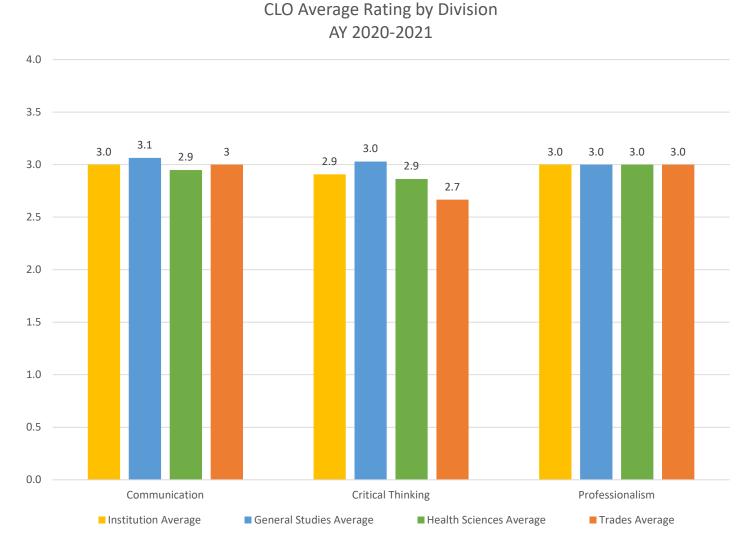

### CLO Assessment

- Communication institutional: 3
  - GS: 3.1
  - HS: 2.9
  - T: 3
- Critical Thinking institutional: 2.9
  - GS: 3
  - HS: 2.9
  - T: 2.7
- Professionalism institutional: 3
  - GS: 3
  - HS: 3
  - T: 3