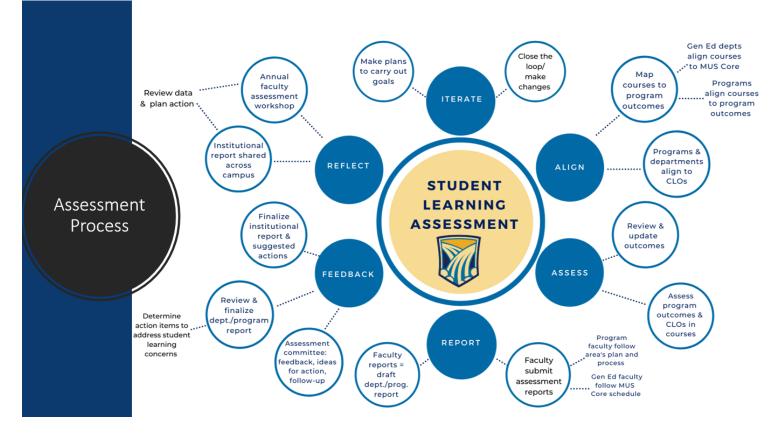

#### 20-21 Academic Year Student Learning Assessment Report—Mandy Wright

Student assessment process has grown and changed over the last 10 years to fit our institutional culture.

Current structure includes more accessible language that's easier to understand and thus implement; move toward course AND program assessment.

AY20-21 assessment included full time and adjunct faculty, 79% response rate from all faculty

Assessment aggregate data presented to group (see attached).

Work will begin this spring.

Recommendations for AY21 and beyond:

**Recommendation 2: Standardize** 

Assessment Committee plans to develop

a standardized method of rating student

attainment using current 4-level scale.

Recommendation 3: Standardize HIP integration

Shifted emphasis to identifying effective instructional practices and their impact on student success.

Plans to create repository of practices as a faculty resource.

#### Recommendation 4: Determine how to best use assessment data to improve student learning

Developed consistent system of documenting assessment data: website, institutional report, program reports.

Continued work on using assessment data to improve instructional programs, support continuous improvement, and allocate resources.

#### Change perception of assessment as compliance-Recommendation 1: Continue to situate assessment as a driven teaching/inquiry practice Support assignment redesign Assessment Committee will create rubrics/eval tools Support implementation of eval tools Feedback process for dept/prog reports Recommendation 3: Develop feedback and follow-up Feedback and follow-up process to support individual faculty stated goals Recommendation 4: Develop a system of using Formalize process documenting use of assessment assessment data to improve instructional programs, data support continuous improvement, and allocate resources