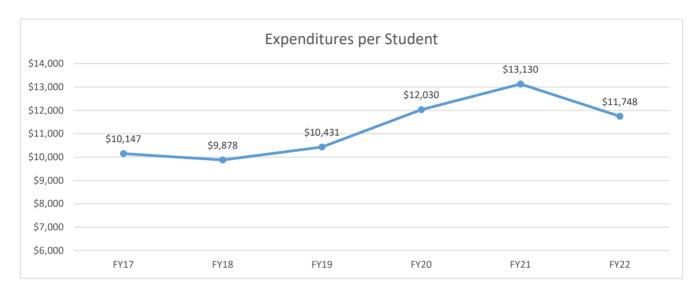

# Great Falls College MSU Current Unrestricted Fund Expenditures per Student

| Expenditures |
|--------------|--------------|--------------|--------------|--------------|--------------|--------------|
| per FTE      |
| FY17         | FY18         | FY19         | FY20         | FY21         | FY22         | Growth       |
| Actual       | Actual       | Actual       | Actuals      | Actuals      | Budget       | Rate         |
| \$10,147     | \$9,878      | \$10,431     | \$12,030     | \$13,130     | \$11,748     | -2.7%        |