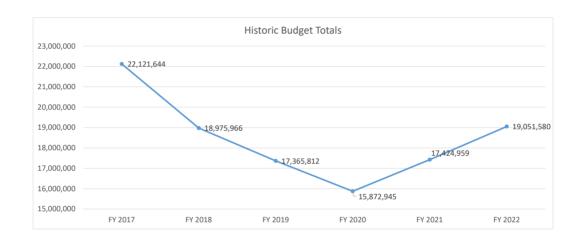

# Great Falls College MSU Historic Budget Totals

|                                | FY 2017       | FY 2018       | FY 2019       | FY 2020       | FY 2021       | FY 2022       |
|--------------------------------|---------------|---------------|---------------|---------------|---------------|---------------|
| Budget Type                    | Actual        | Actual        | Actual        | Actual        | Actuals       | Budgeted      |
| Current Operating Unrestricted | \$ 11,983,125 | \$ 11,142,676 | \$ 10,746,133 | \$ 10,321,849 | \$ 10,737,450 | \$ 10,068,056 |
| Current Restricted             | 6,416,401     | 4,365,314     | 3,333,229     | 3,095,894     | 4,600,197     | 5,994,022     |
| Current Designated             | 1,767,116     | 1,400,852     | 1,627,112     | 1,313,616     | 1,084,446     | 1,416,653     |
| Auxiliary Enterprises          | 1,519,304     | 1,251,850     | 1,118,202     | 872,557       | 841,007       | 880,679       |
| Plant Funds                    | 435,698       | 815,274       | 541,136       | 269,029       | 161,859       | 692,170       |
| TOTAL ALL FUNDS                | \$ 22,121,644 | \$ 18,975,966 | \$ 17,365,812 | \$ 15,872,945 | \$ 17,424,959 | \$ 19,051,580 |