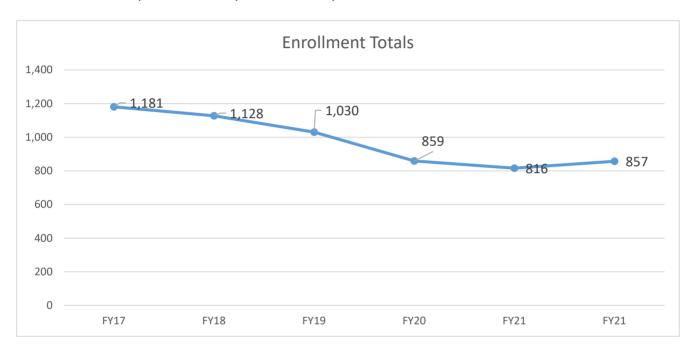

# **Great Falls College MSU Enrollment**

|              | FY17<br><u>Actuals</u> | FY18<br><u>Actuals</u> | FY19<br><u>Actuals</u> | FY20<br><u>Actuals</u> | FY21<br><u>Actuals</u> | FY22<br><u>Budgeted</u> |
|--------------|------------------------|------------------------|------------------------|------------------------|------------------------|-------------------------|
| Resident     | 1,123                  | 1,085                  | 996                    | 831                    | 787                    | 825                     |
| WUE          | 7                      | 5                      | 6                      | 4                      | 11                     | 12                      |
| Non-resident | 51                     | 38                     | 28                     | 24                     | 18                     | 20                      |
| Total        | 1,181                  | 1,128                  | 1,030                  | 859                    | 816                    | 857                     |