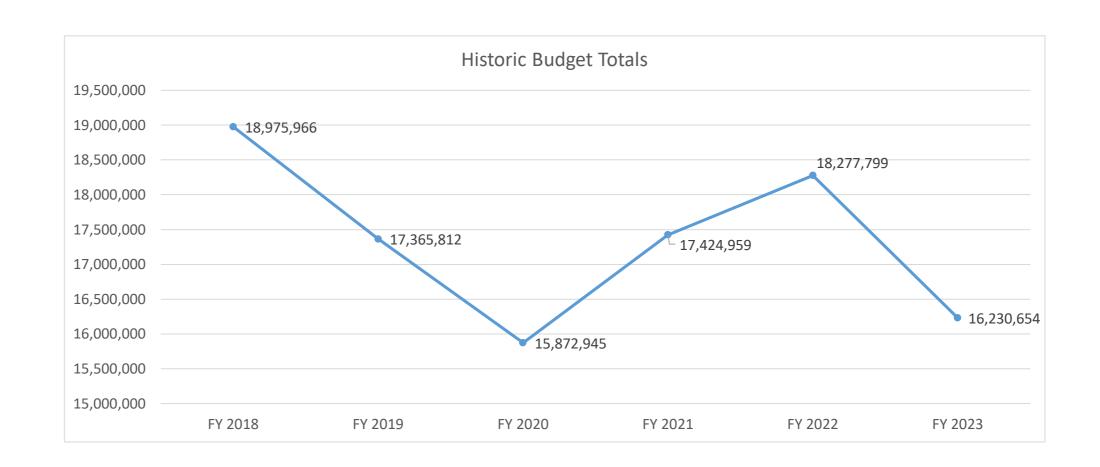

# Great Falls College MSU Historic Budget Totals

|                                | FY 2018       | FY 2019       | FY 2020       | FY 2021       | FY 2022       | FY 2023       |
|--------------------------------|---------------|---------------|---------------|---------------|---------------|---------------|
| <b>Budget Type</b>             | Actual        | Actual        | Actual        | Actual        | Actuals       | Budgeted      |
| Current Operating Unrestricted | \$ 11,142,676 | \$ 10,746,133 | \$ 10,321,849 | \$ 10,737,450 | \$ 9,617,947  | \$ 10,701,909 |
| Current Restricted             | 4,365,314     | 3,333,229     | 3,095,894     | 4,600,197     | 5,656,343     | 2,944,144     |
| Current Designated             | 1,400,852     | 1,627,112     | 1,313,616     | 1,084,446     | 1,475,306     | 1,459,651     |
| Auxiliary Enterprises          | 1,251,850     | 1,118,202     | 872,557       | 841,007       | 788,208       | 809,436       |
| Plant Funds                    | 815,274       | 541,136       | 269,029       | 161,859       | 79,995        | 315,544       |
| TOTAL ALL FUNDS                | \$ 18,975,966 | \$ 17,365,812 | \$ 15,872,945 | \$ 17,424,959 | \$ 18,277,799 | \$ 16,230,654 |