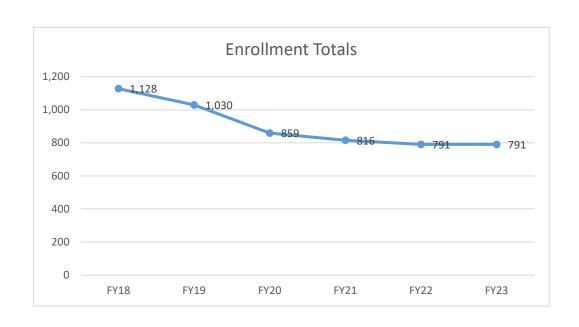

# **Great Falls College MSU Enrollment**

|              | FY18           | FY19           | FY20           | FY21           | FY22           | FY23            |
|--------------|----------------|----------------|----------------|----------------|----------------|-----------------|
|              | <u>Actuals</u> | <u>Actuals</u> | <u>Actuals</u> | <u>Actuals</u> | <u>Actuals</u> | <u>Budgeted</u> |
| Resident     | 1,085          | 996            | 831            | 787            | 767            | 767             |
| WUE          | 5              | 6              | 4              | 11             | 18             | 18              |
| Non-resident | 38             | 28             | 24             | 18             | 6              | 6               |
| Total        | 1,128          | 1,030          | 859            | 816            | 791            | 791             |