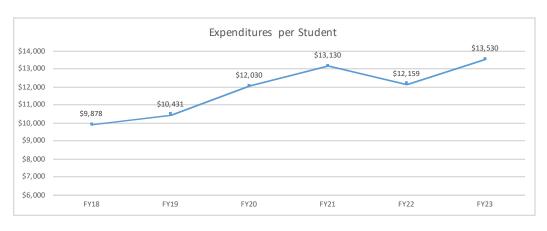

# Great Falls College MSU Current Unrestricted Fund Expenditures per Student

| Expenditures | Expenditures | Expenditures | Expenditures | Expenditures | Expenditures per | Expenditures |
|--------------|--------------|--------------|--------------|--------------|------------------|--------------|
| per FTE      | FTE              | per FTE      |
| FY18         | FY19         | FY20         | FY21         | FY22         | FY23             | Growth       |
| Actual       | Actual       | Actual       | Actuals      | Actuals      | Budget           | Rate         |
| \$9,878      | \$10,431     | \$12,030     | \$13,130     | \$12,159     | \$13,530         | 11.0%        |